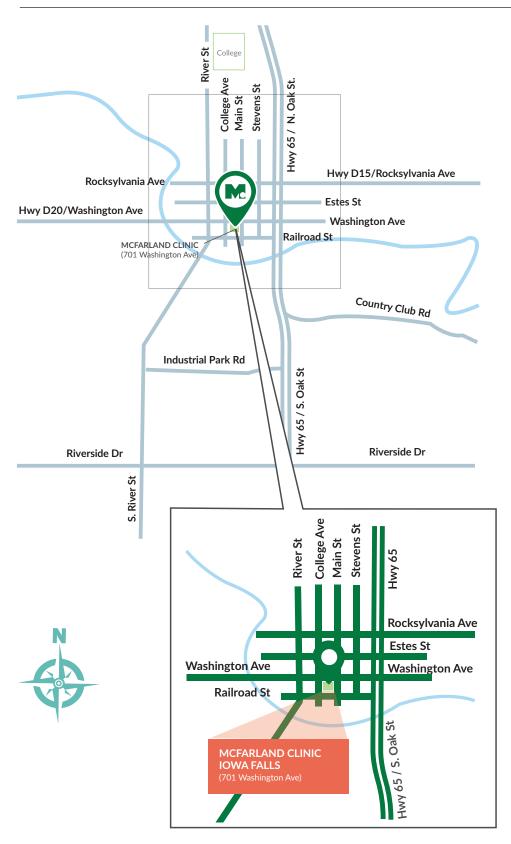

# DIRECTIONS FROM US HIGHWAY 65 (NORTHBOUND)

- 1 Take Highway 65 to Railroad Street.
- 2 Turn left (west) onto Railroad Street. Drive approximately 0.1 miles to Main Street.
- Turn right onto Main Street.
- 4 701 Washington Avenue is located at the intersection of Main Street and Washington Avenue (west side of Main Street / south side of Washington Avenue)

## DIRECTIONS FROM US HIGHWAY 65 (SOUTHBOUND)

- 1 Take Highway 65 to Washington Avenue.
- 2 Turn right (west) onto Washington Avenue. Drive approximately 0.1 miles.
- 3 701 Washington Avenue is located at the intersection of Washington Avenue and Main Street (south side of Washington Avenue / west side of Main Street).

### DIRECTIONS FROM COUNTY HIGHWAY D20 (EASTBOUND)

- 1 Highway D20 becomes Washington Avenue as you enter lowa Falls.
- 2 701 Washington Avenue is located at the intersection of Washington Avenue and Main Street (south side of Washington Avenue / west side of Main Street).

### DIRECTIONS FROM COUNTY HIGHWAY D15 (WESTBOUND)

- 1 Highway D15 becomes Rocksylvania Avenue as you enter Iowa Falls.
- 2 Continue on Rocksylvania Avenue to Main Street.Street).
- Turn left (south) onto Main Street. Drive approximately 0.1 miles.
- 4 701 Washington Avenue is located at the intersection of Main Street and Washington Avenue (west side of Main Street / south side of Washington Avenue).