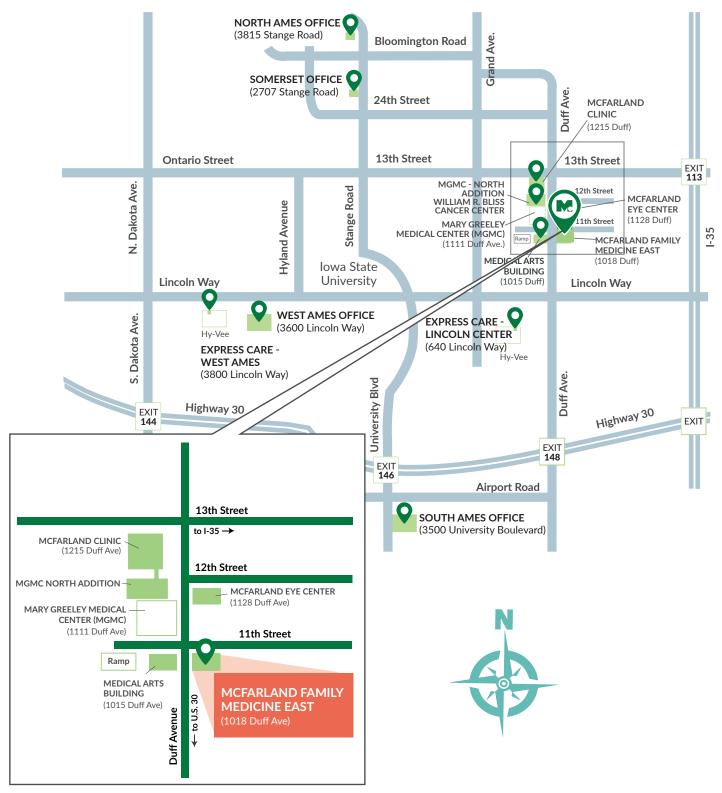

## DIRECTIONS FROM HWY 30 (EASTBOUND)

- 1 Take Highway 30 to the Duff Avenue exit.
- 2 Take Duff Avenue north. Drive approximately 2 miles.
- 3 1018 Duff Avenue is located at the intersection of Duff Avenue and East 11th Street (east side of Duff Avenue / south side of East 11th Street).

## DIRECTIONS FROM HWY 30 (WEST BOUND)

- 1 Take Highway 30 to the exit for Interstate 35 northbound.
- 2 Take I-35 north to the East 13th Street exit.
- Take East 13th Street west, driving approximately 2.4 miles to Duff Avenue.
- Turn left (south) onto Duff Avenue.
- 5 1018 Duff Avenue is located at the intersection of Duff Avenue and East 11th Street (east side of Duff Avenue / south side of East 11th Street).

## DIRECTIONS FROM I-35 (NORTHBOUND OR SOUTHBOUND)

- 1 Take I-35 to the East 13th Street exit.
- 2 Take East 13th Street west, driving approximately 2.4 miles to Duff Avenue.
- 3 Turn left (south) onto Duff Avenue.
- 4 1018 Duff Avenue is located at the intersection of Duff Avenue and East 11th Street (east side of Duff Avenue / south side of East 11th Street).

## PARKING

Free patient parking is available on the south and east sides of the building. You may enter the parking lot from Duff Avenue or East 11th Street. The patient entrance is on the south side of the building.