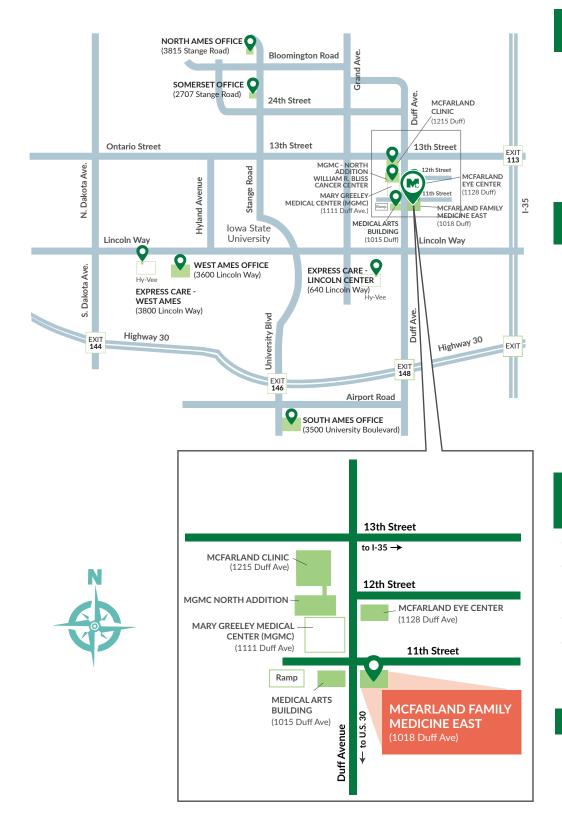

## DIRECTIONS FROM HWY 30 (EASTBOUND)

- 1 Take Highway 30 to the Duff Avenue exit.
- 2 Take Duff Avenue north. Drive approximately 2 miles.
- 3 1018 Duff Avenue is located at the intersection of Duff Avenue and East 11th Street (east side of Duff Avenue / south side of East 11th Street).

## DIRECTIONS FROM HWY 30 (WEST BOUND)

- 1 Take Highway 30 to the exit for Interstate 35 northbound.
- 2 Take I-35 north to the East 13th Street exit.
- Take East 13th Street west, driving approximately 2.4 miles to Duff Avenue.
- Turn left (south) onto Duff Avenue.
- 5 1018 Duff Avenue is located at the intersection of Duff Avenue and East 11th Street (east side of Duff Avenue / south side of East 11th Street).

## DIRECTIONS FROM I-35 (NORTHBOUND OR SOUTHBOUND)

- 1 Take I-35 to the East 13th Street exit.
- 2 Take East 13th Street west, driving approximately 2.4 miles to Duff Avenue.
- 3 Turn left (south) onto Duff Avenue.
- 4 1018 Duff Avenue is located at the intersection of Duff Avenue and East 11th Street (east side of Duff Avenue / south side of East 11th Street).

## PARKING

Free patient parking is available on the south and east sides of the building. You may enter the parking lot from Duff Avenue or East 11th Street. The patient entrance is on the south side of the building.