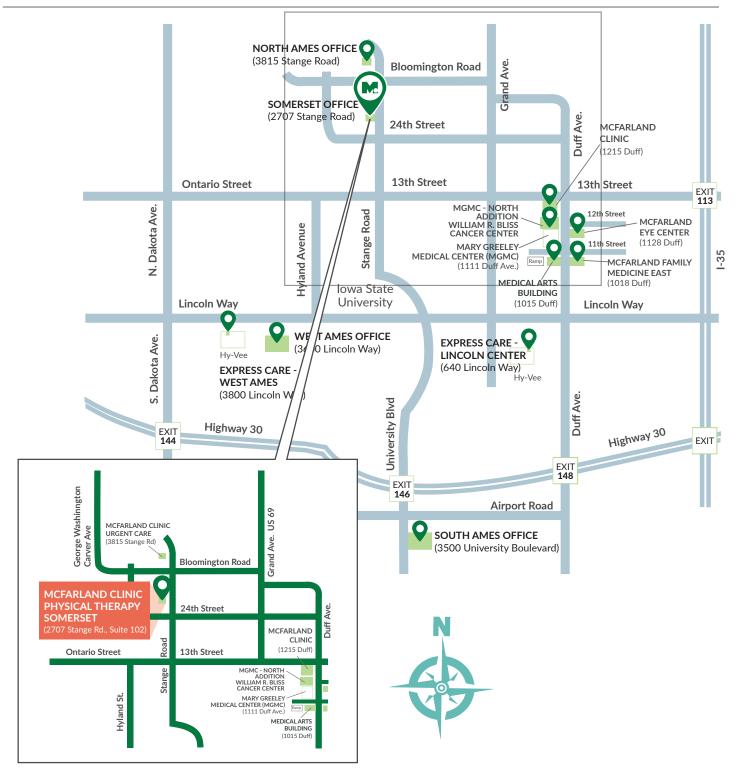

## DIRECTIONS FROM HWY 30 (EASTBOUND)

- 1 Take Highway 30 to the Lincoln Way exit.
- 2 Take Lincoln Way east to North Dakota Avenue (approximately 2.2 miles).
- 3 Turn left (north) onto North Dakota Avenue. Drive approximately 0.8 miles.
- 4 Turn right (east) onto Ontario Street.
- 5 After approximately 1.2 miles, Ontario Street becomes 13th Street. Continue on 13th Street approximately 0.6 miles to Stange Road.
- 6 Turn left (north) onto Stange Road. Drive approximately 0.9 miles..
- Turn left (west) onto Northridge
  Parkway. Drive approximately 280 feet.
- 7 Turn right (north) into the driveway of the parking lot (just past Central State Bank).

## DIRECTIONS FROM HWY 30 (WEST BOUND)

- 1 Take Highway 30 to the exit for Interstate 35 Northbound.
- 2 Take I-35 north to the East 13th Street exit.
- 3 Take East 13th Street west to Stange Road (approximately 4.3 miles).
- 4 Turn right (north) onto Stange Road. Drive approximately 0.9 miles.
- Turn left (west) onto Northridge
  Parkway. Drive approximately 280 feet.
- Turn right (north) into the driveway of the parking lot (just past Central State Bank).

## DIRECTIONS FROM I-35 (NORTHBOUND OR SOUTHBOUND)

- Take I-35 to the East 13th Street exit.
- 2 Take East 13th Street west to Stange Road (approximately 4.3 miles).
- Turn right (north) onto Stange Road. Drive approximately 0.9 miles.
- Turn left (west) onto Northridge Parkway. Drive approximately 280 feet.
- 5 Turn right (north) into the driveway of the parking lot (just past Central State Bank).