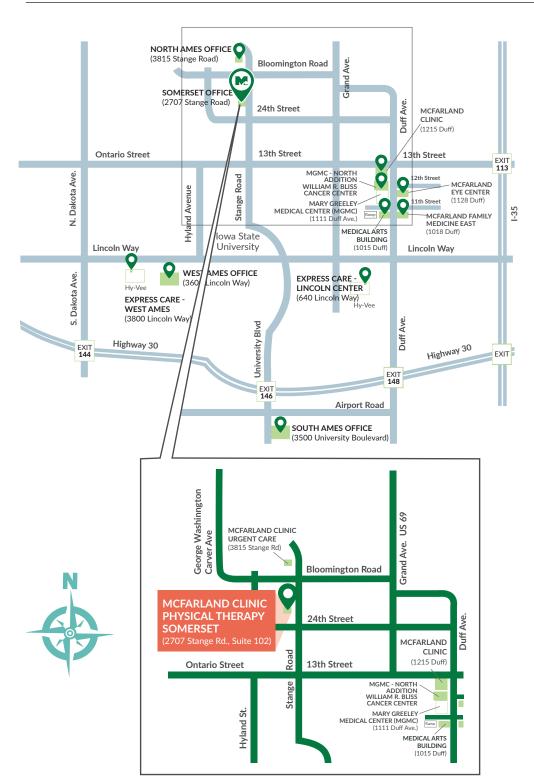

## DIRECTIONS FROM HWY 30 (EASTBOUND)

- 1 Take Highway 30 to the Lincoln Way exit.
- 2 Take Lincoln Way east to North Dakota Avenue (approximately 2.2 miles).
- 3 Turn left (north) onto North Dakota Avenue. Drive approximately 0.8 miles.
- 4 Turn right (east) onto Ontario Street.
- 5 After approximately 1.2 miles, Ontario Street becomes 13th Street. Continue on 13th Street approximately 0.6 miles to Stange Road.
- 6 Turn left (north) onto Stange Road. Drive approximately 0.9 miles..
- Turn left (west) onto Northridge
  Parkway. Drive approximately 280 feet.
- 7 Turn right (north) into the driveway of the parking lot (just past Central State Bank).

## DIRECTIONS FROM HWY 30 (WEST BOUND)

- 1 Take Highway 30 to the exit for Interstate 35 Northbound.
- 2 Take I-35 north to the East 13th Street exit.
- 3 Take East 13th Street west to Stange Road (approximately 4.3 miles).
- 4 Turn right (north) onto Stange Road. Drive approximately 0.9 miles.
- Turn left (west) onto Northridge
  Parkway. Drive approximately 280 feet.
- Turn right (north) into the driveway of the parking lot (just past Central State Bank).

## DIRECTIONS FROM I-35 (NORTHBOUND OR SOUTHBOUND)

- Take I-35 to the East 13th Street exit.
- 2 Take East 13th Street west to Stange Road (approximately 4.3 miles).
- Turn right (north) onto Stange Road. Drive approximately 0.9 miles.
- Turn left (west) onto Northridge Parkway. Drive approximately 280 feet.
- 5 Turn right (north) into the driveway of the parking lot (just past Central State Bank).