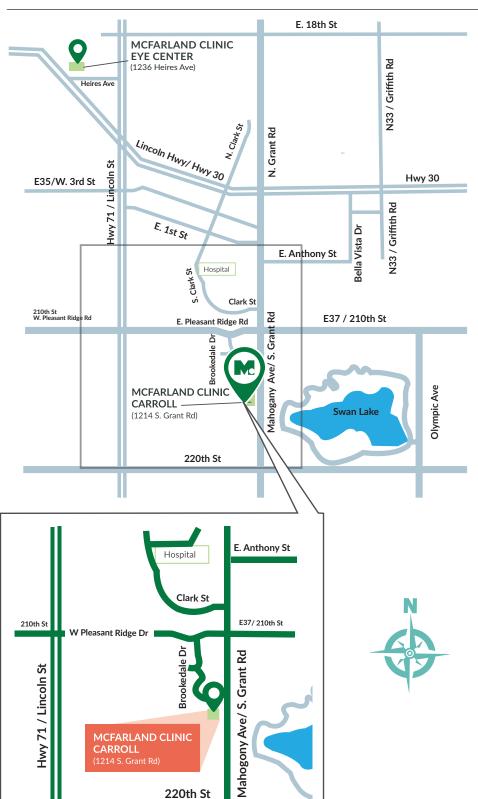

#### DIRECTIONS FROM US HIGHWAY 30 (EASTBOUND)

- 1 Take Highway 30 to Grant Road.
- 2 Turn right (south) onto Grant Road. Drive approximately 1.3 miles.
- 3 1214 South Grant Road is at the intersection of South Grant Road and Brookdale Drive (west side of South Grant Road / south side of Brookdale Drive).

### DIRECTIONS FROM US HIGHWAY 30 (WESTBOUND)

- Take Highway 30 to Grant Road.
- 2 Turn left (south) onto Grant Road. Drive approximately 1.3 miles.
- 3 1214 South Grant Road is at the intersection of South Grant Road and Brookdale Drive (west side of South Grant Road / south side of Brookdale Drive).

#### DIRECTIONS FROM US HIGHWAY 71 (NORTHBOUND)

- Take Highway 71 to 220th Street.
- 2 Turn right (east) onto 220th Street. Drive approximately 1 mile to Mahogany Avenue.
- 3 Turn left (north) onto Mahogany Avenue. Drive approximately 0.6 miles. Mahogany Avenue becomes South Grant Road.
- 4 1214 South Grant Road is at the intersection of South Grant Road and Brookdale Drive (west side of South Grant Road / south side of Brookdale Drive).

## DIRECTIONS FROM US HIGHWAY 71 (SOUTHBOUND)

- Take Highway 71 to 210th Street / West Pleasant Ridge Road.
- 2 Turn left (east) onto West Pleasant Ridge Road. Drive approximately 1 mile to South Grant Road.
- Turn right (south) onto South Grant Road. Drive approximately 0.4 miles.
- 4 1214 South Grant Road is at the intersection of South Grant Road and Brookdale Drive (west side of South Grant Road / south side of Brookdale Drive).