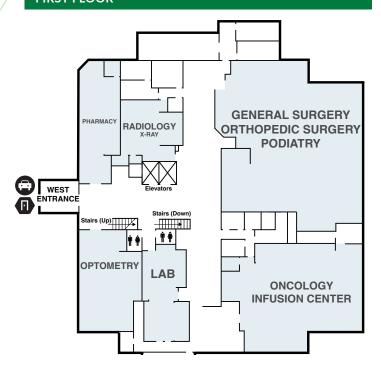

vard. Drive approximately 0.4 miles.
- 4 421 East Merle Hibbs Boulevard is located on the south side of the street.

# DIRECTIONS FROM HWY 14 (SOUTHBOUND)

- Highway 14 becomes North 3rd Avenue as you enter Marshalltown.
- 2 Continue on North 3rd Avenue to East Anson Street.
- 3 Turn right (west) onto East Anson Street. Drive approximately 0.2 miles to South Center Street.
- 4 Use the left 2 lanes to turn left (south) onto South Center Street. Drive approximately 1.7 miles to East Merle Hibbs Boulevard.
- Turn left (east) onto East Merle Hibbs Boulevard. Drive approximately 0.4 miles.
- 421 East Merle Hibbs Boulevard is located on the south side of the street.

bitly.com/mcfarland421



McFarland Clinic
421 E. Merle Hibbs Blvd.
Marshalltown
641-752-0654
McFarlandClinic.com

# FIRST FLOOR



# SECOND FLOOR



### **GARDEN LEVEL**





Extraordinary Care, Every Day





Entrance







Patient Drop Off and Pickup