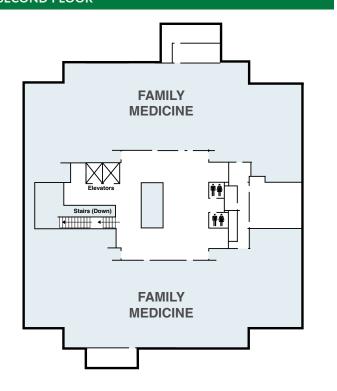

imately 0.4 miles.
- 4 421 East Merle Hibbs Boulevard is located on the south side of the street.

# DIRECTIONS FROM HWY 14 (SOUTHBOUND)

- Highway 14 becomes North 3rd Avenue as you enter Marshalltown.
- 2 Continue on North 3rd Avenue to East Anson Street.
- 3 Turn right (west) onto East Anson Street. Drive approximately 0.2 miles to South Center Street.
- 4 Use the left 2 lanes to turn left (south) onto South Center Street. Drive approximately 1.7 miles to East Merle Hibbs Boulevard.
- Turn left (east) onto East Merle Hibbs Boulevard. Drive approximately 0.4 miles.
- 421 East Merle Hibbs Boulevard is located on the south side of the street.

bitly.com/mcfarland421



McFarland Clinic
421 E. Merle Hibbs Blvd.
Marshalltown
641-752-0654
McFarlandClinic.com

# FIRST FLOOR



# SECOND FLOOR



### **GARDEN LEVEL**





Extraordinary Care, Every Day





Entrance







Patient Drop Off and Pickup