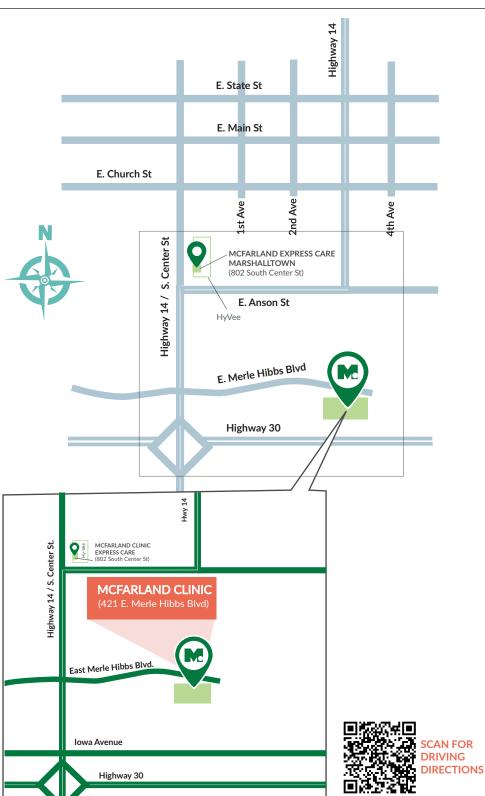

### **DIRECTIONS FROM HWY 30**

- 1 Take Highway 30 to the IA-14 / South Center Street exit.
- 2 Take South Center Street north. Drive approximately 1.1 miles to East Merle Hibbs Boulevard.
- 3 Turn right (east) onto East Merle Hibbs Boulevard. Drive approximately 0.4 miles.
- 421 East Merle Hibbs Boulevard is located on the south side of the street.

# DIRECTIONS FROM HWY 14 (NORTHBOUND)

- Highway 14 becomes South Center Street as you enter Marshalltown.
- 2 Continue on South Center Street to East Merle Hibbs Boulevard.
- 3 Turn right (east) onto East Merle Hibbs Boulevard. Drive approximately 0.4 miles.
- 4 421 East Merle Hibbs Boulevard is located on the south side of the street.

# DIRECTIONS FROM HWY 14 (SOUTHBOUND)

- Highway 14 becomes North 3rd Avenue as you enter Marshalltown.
- 2 Continue on North 3rd Avenue to East Anson Street.
- 3 Turn right (west) onto East Anson Street. Drive approximately 0.2 miles to South Center Street.
- 4 Use the left 2 lanes to turn left (south) onto South Center Street. Drive approximately 1.7 miles to East Merle Hibbs Boulevard.
- Turn left (east) onto East Merle Hibbs Boulevard. Drive approximately 0.4 miles.
- 421 East Merle Hibbs Boulevard is located on the south side of the street.