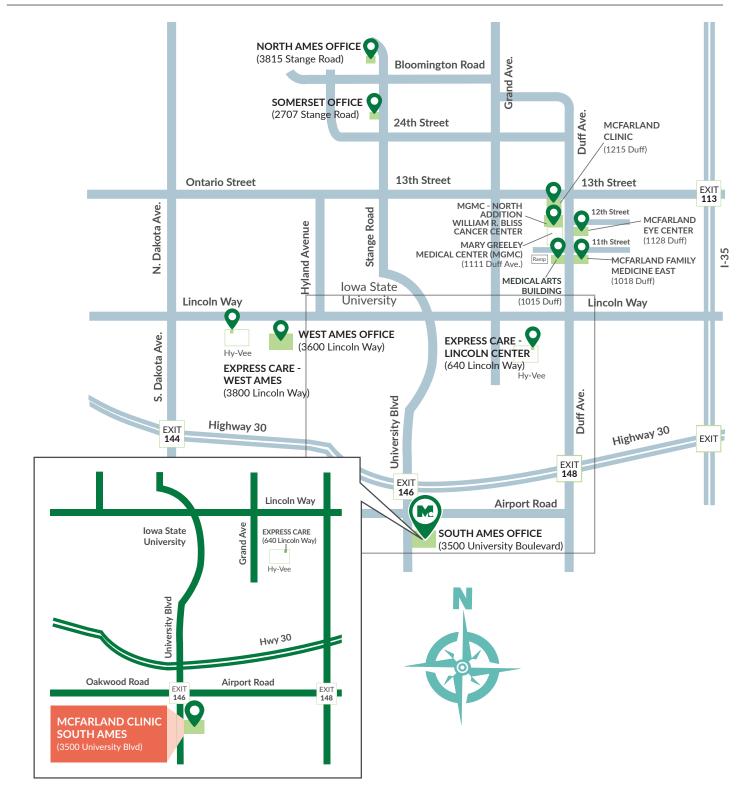

## DIRECTIONS FROM HWY 30 (EASTBOUND)

- 1 Take Highway 30 to the University Boulevard exit.
- 2 Turn right onto University Boulevard headed South.
- 3 Continue on University Boulevard through two traffic circles, driving approximately 0.8 miles.
- 4 3500 University Boulevard is located on the east side of University Boulevard (just before the third traffic circle).

## DIRECTIONS FROM HWY 30 (WEST BOUND)

- 1 Take Highway 30 to the University Boulevard exit. Keep left and turn left onto University Boulevard headed south.
- Continue on University Boulevard through two traffic circles, driving approximately 0.8 miles.
- 3 3500 University Boulevard is located on the east side of University Boulevard (just before the third traffic circle).

## DIRECTIONS FROM I-35 (NORTHBOUND OR SOUTHBOUND)

- Take I-35 to the exit for Highway 30 Westbound.
- Take Highway 30 to the University Boulevard exit. Keep left and turn left onto University Boulevard headed South.
- 3 Continue on University Boulevard through two traffic circles, driving approximately 0.8 miles.
- 4 3500 University Boulevard is located on the east side of University Boulevard (just before the third traffic circle).