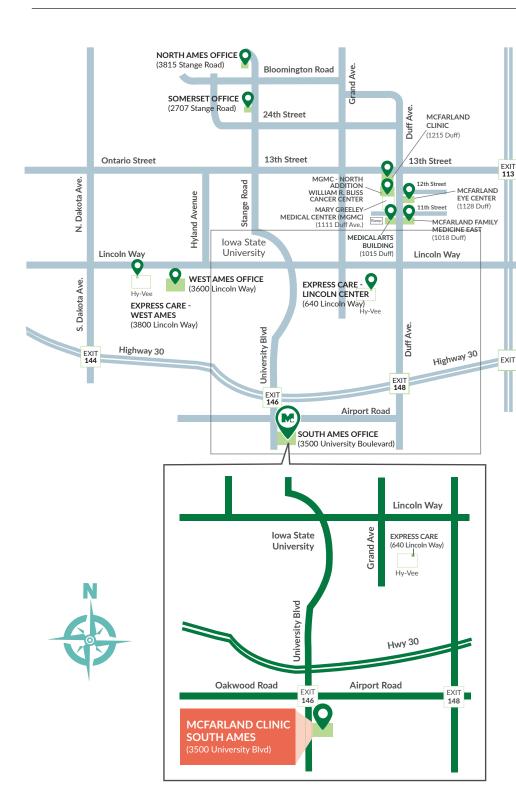

## DIRECTIONS FROM HWY 30 (EASTBOUND)

- 1 Take Highway 30 to the University Boulevard exit.
- 2 Turn right onto University Boulevard headed South.
- 3 Continue on University Boulevard through two traffic circles, driving approximately 0.8 miles.
- 4 3500 University Boulevard is located on the east side of University Boulevard (just before the third traffic circle).

## DIRECTIONS FROM HWY 30 (WEST BOUND)

- 1 Take Highway 30 to the University Boulevard exit. Keep left and turn left onto University Boulevard headed south.
- Continue on University Boulevard through two traffic circles, driving approximately 0.8 miles.
- 3 3500 University Boulevard is located on the east side of University Boulevard (just before the third traffic circle).

## DIRECTIONS FROM I-35 (NORTHBOUND OR SOUTHBOUND)

- Take I-35 to the exit for Highway 30 Westbound.
- Take Highway 30 to the University Boulevard exit. Keep left and turn left onto University Boulevard headed South.
- 3 Continue on University Boulevard through two traffic circles, driving approximately 0.8 miles.
- 4 3500 University Boulevard is located on the east side of University Boulevard (just before the third traffic circle).